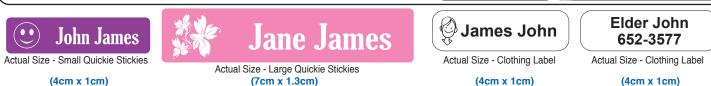

### **Quickie Stickies**

- Quickie Stickies are made with industrial materials and inks. They stick to almost any surface, are waterproof, fade resistant, are microwave and dishwasher safe, colourful, and fun to use.
- Use your Quickie Stickies on: Water bottles, Food containers, Lunch bags, Stationery items, Books, Shoes, Cell phones and Chargers, Tools, Calculators, Coolers, Bikes, Balls, Suitcases, Torchlights, Toys, Instruments, Anything you need to personalize. Application:
- · Clean area on item with soap and water
- Dry area thoroughly
- Peel off and Apply Sticker

#### **Quickie Stickies Iron on clothing labels**

Avoid the cost of replacing lost clothing with these labels, use them on school clothes, team clothes, uniforms, blankets, jackets, camp clothes, Clothes for the elderly in nursing homes or hospitals. They are easy to apply, will not fade or wash out and are machine washable.